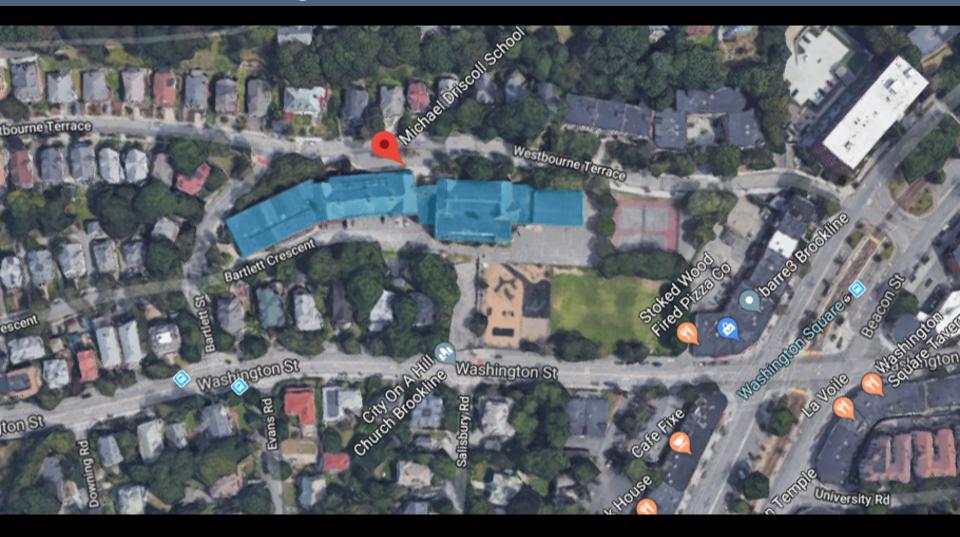

|



## Driscoll Neighborhood



#### Driscoll Site Plan



## Driscoll Open Space Metrics

|                     | LOT            | BUILDING     |                       | OPEN SPACE                           |                         |                 |                    |
|---------------------|----------------|--------------|-----------------------|--------------------------------------|-------------------------|-----------------|--------------------|
| Concept Alternative | Total Lot Area | Building GSF | Building<br>Footprint | Usable Play<br>Area<br>(with tennis) | Vehicle /<br>Pedestrian | Unutilized Area | Total Open<br>Area |
| Existing            | 173,000 SF     | 97,000 SF    | 39,500 SF             | 72,500 SF                            | 32,000 SF               | 29,000 SF       | 133,500 SF         |
| H