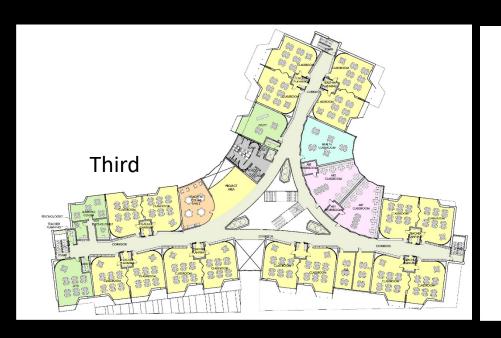

51 SF                            | 13,633 SF               | 67,455 SF       | 142,939 SF         |
| Runkle              | 132,858 SF     | 104,800 SF   | 52,609 SF             | 40,446 SF                            | 0 SF                    | 39,802 SF       | 80,248 SF          |
| Coolidge Corner     | 292,723 SF     | 200,000+ SF  | 88,880 SF             | 143,211 SF                           | 6,982 SF                | 53,650 SF       | 203,843 SF         |
|                     |                |              |                       |                                      |                         |                 |                    |



## Driscoll Pedestrian Safety Improvements





#### **Anatomy of a Classroom**





## Driscoll Floor Plans









#### Floor Plans Driscoll





### Schematic Elevations



## Schematic Elevations



NORTH ELEVATION





## Driscoll Street Massing Diagram





#### Driscoll Video Tour



#### Construction Costs Drivers - Driscoll

Construction estimate includes several cost drivers not found in typical MSBA projects including:

- Boston Metro Area cost index Construction costs approximately 20% above less developed areas in Massachusetts
- Structured Parking
- Fossil fuel free systems
- Pre-K program requires additional sf per student and increased staff to student ratio
- Brookline K-8 standard Multipurpose Room adds additional sf, double height



#### Construction Costs

#### Total Construction Cost

Estimated Bid or Guaranteed Maximum Price (GMP) Includes:

#### Trade Costs:

- Hazmat Abatement
- Demolition
- Earthwork
- Ut