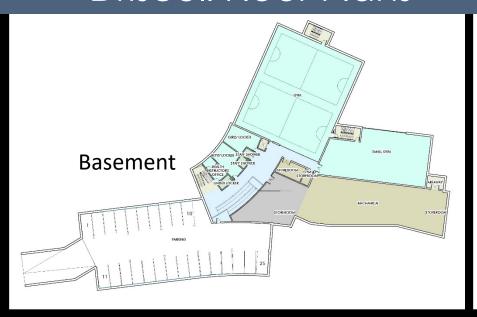

F    | 44,369 SF             | 61,851 SF                            | 13,633 SF               | 67,455 SF       | 142,939 SF         |
| Runkle              | 132,858 SF     | 104,800 SF   | 52,609 SF             | 40,446 SF                            | 0 SF                    | 39,802 SF       | 80,248 SF          |
| Coolidge Corner     | 292,723 SF     | 200,000+ SF  | 88,880 SF             | 143,211 SF                           | 6,982 SF                | 53,650 SF       | 203,843 SF         |
|                     |                |              |                       |                                      |                         |                 |                    |



## Driscoll Pedestrian Safety Improvements





#### **Anatomy of a Classroom**





## Driscoll Floor Plans









#### Floor Plans Driscoll





### Schematic Elevations



## Schematic Elevations



NORTH ELEVATION





## Driscoll Street Massing Diagram





#### Driscoll Video Tour



#### Construction Costs Drivers - Driscoll

Construction estimate includes several cost drivers not found in typical MSBA projects including:

- Boston Metro Area cost index Construction costs approximately 20% above less developed areas in Massachusetts
- Structured Parking
- Fossil fuel free systems
- Pre-K program requires additional sf per student and increased staff to student ratio
- Brookline K-8 standard Multipurpose Room adds additional sf, double height



#### Construction Costs

#### Total Construction Cost

Estimated Bid or Guaranteed Maximum Price (GMP) Includes:

#### Trade Costs:

- Hazmat Abat