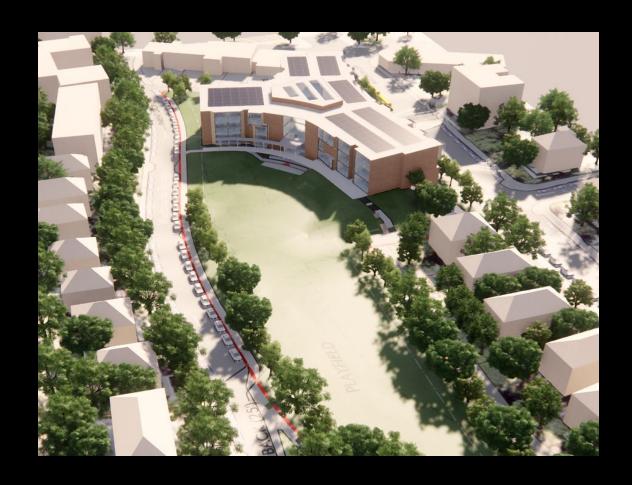

00 SF   | 52,609 SF             | 40,446 SF                            | 0 SF                    | 39,802 SF       | 80,248 SF          |
| Coolidge Corner     | 292,723 SF     | 200,000+ SF  | 88,880 SF             | 143,211 SF                           | 6,982 SF                | 53,650 SF       | 203,843 SF         |
|                     |                |              |                       |                                      |                         |                 |                    |



## Driscoll Pedestrian Safety Improvements





#### **Anatomy of a Classroom**





## Driscoll Floor Plans









#### Floor Plans Driscoll





### Schematic Elevations



## Schematic Elevations



NORTH ELEVATION





## Driscoll Street Massing Diagram





#### Driscoll Video Tour



#### Construction Costs Drivers - Driscoll

Construction estimate includes several cost drivers not found in typical MSBA projects including:

- Boston Metro Area cost index Construction costs approximately 20% above less developed areas in Massachusetts
- Structured Parking
- Fossil fuel free systems
- Pre-K program requires additional sf per student and increased staff to student ratio
- Brookline K-8 standard Multipurpose Room adds additional sf, double height



#### Construction Costs

#### Total Construction Cost

Estimated Bid or Guaranteed Maximum Price (GMP) Includes:

#### Trade Costs:

- Hazmat Abatement
- Demolition
- Earthwork
- Utilities
- Landscaping
- Road and Sidewalk
- The Building

#### Markups:

- Design Contingency (% reduces over time during design)
- General Condit