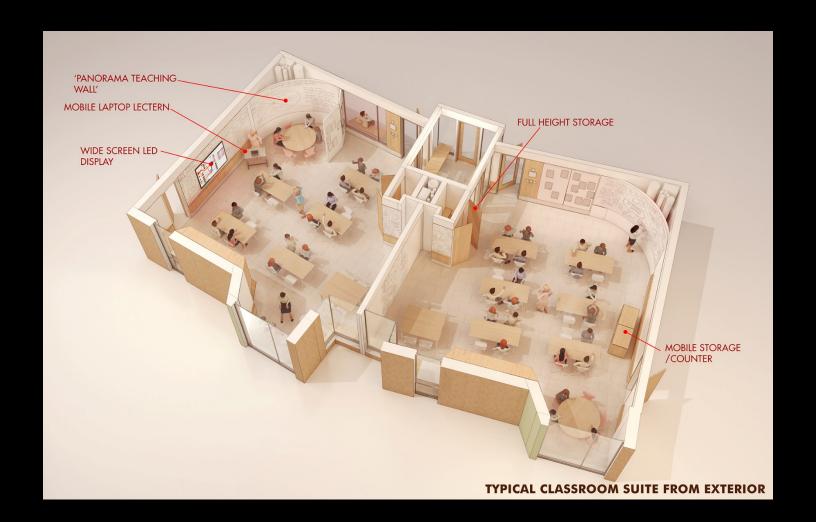

| 187,308 SF     | 87,500 SF    | 44,369 SF             | 61,851 SF                            | 13,633 SF               | 67,455 SF       | 142,939 SF         |
| Runkle              | 132,858 SF     | 104,800 SF   | 52,609 SF             | 40,446 SF                            | 0 SF                    | 39,802 SF       | 80,248 SF          |
| Coolidge Corner     | 292,723 SF     | 200,000+ SF  | 88,880 SF             | 143,211 SF                           | 6,982 SF                | 53,650 SF       | 203,843 SF         |
|                     |                |              |                       |                                      |                         |                 |                    |



## Driscoll Pedestrian Safety Improvements





#### **Anatomy of a Classroom**





## Driscoll Floor Plans









#### Floor Plans Driscoll





### Schematic Elevations



## Schematic Elevations



NORTH ELEVATION





## Driscoll Street Massing Diagram





#### Driscoll Video Tour



#### Construction Costs Drivers - Driscoll

Construction estimate includes several cost drivers not found in typical MSBA projects including:

- Boston Metro Area cost index Construction costs approximately 20% above less developed areas in Massachusetts
- Structured Parking
- Fossil fuel free systems
- Pre-K program requires additional sf per student and increased staff to student ratio
- Brookline K-8 standard Multipurpose Room adds additional sf, double height



#### Construction Costs

#### Total Construction Cost

Estimated Bid or Guaranteed Maximum Price (GMP) Includes:

###