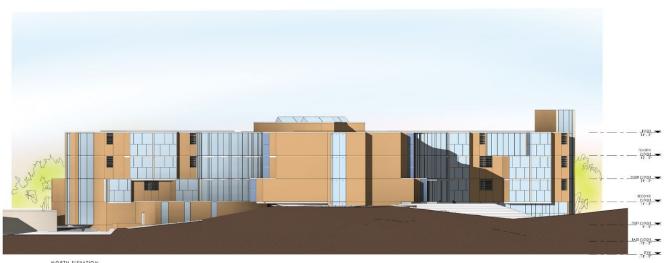

| 67,455 SF       | 142,939 SF         |
| Runkle              | 132,858 SF     | 104,800 SF   | 52,609 SF             | 40,446 SF                            | 0 SF                    | 39,802 SF       | 80,248 SF          |
| Coolidge Corner     | 292,723 SF     | 200,000+ SF  | 88,880 SF             | 143,211 SF                           | 6,982 SF                | 53,650 SF       | 203,843 SF         |
|                     |                |              |                       |                                      |                         |                 |                    |



## Driscoll Pedestrian Safety Improvements





#### **Anatomy of a Classroom**





## Driscoll Floor Plans









#### Floor Plans Driscoll





### Schematic Elevations



## Schematic Elevations



NORTH ELEVATION





## Driscoll Street Massing Diagram





#### Driscoll Video Tour



#### Construction Costs Drivers - Driscoll

Construction estimate includes several cost drivers not found in typical MSBA projects including:

- Boston Metro Area cost index Construction costs approximately 20% above less developed areas in Massachusetts
- Structured Parking
- Fossil fuel free systems
- Pre-K program requires additional sf per student and increased staff to student ratio
- Brookline K-8 standard Multipurpose Room adds additional sf, double height



#### Construction Costs

#### Total Construction Cost

Estimated Bid or Guaranteed Maximum Price (GMP) Includes:

#### Trade Costs:

- Hazmat Abatement
- Demolition
- Earthwork
- Utilities
- Landscaping
- Road and Sidewalk
- The Building