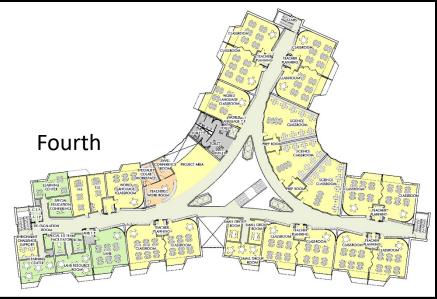

SF                            | 13,633 SF               | 67,455 SF       | 142,939 SF         |
| Runkle              | 132,858 SF     | 104,800 SF   | 52,609 SF             | 40,446 SF                            | 0 SF                    | 39,802 SF       | 80,248 SF          |
| Coolidge Corner     | 292,723 SF     | 200,000+ SF  | 88,880 SF             | 143,211 SF                           | 6,982 SF                | 53,650 SF       | 203,843 SF         |
|                     |                |              |                       |                                      |                         |                 |                    |



## Driscoll Pedestrian Safety Improvements





#### **Anatomy of a Classroom**





## Driscoll Floor Plans









#### Floor Plans Driscoll





### Schematic Elevations



## Schematic Elevations



NORTH ELEVATION





## Driscoll Street Massing Diagram





#### Driscoll Video Tour



#### Construction Costs Drivers - Driscoll

Construction estimate includes several cost drivers not found in typical MSBA projects including:

- Boston Metro Area cost index Construction costs approximately 20% above less developed areas in Massachusetts
- Structured Parking
- Fossil fuel free systems
- Pre-K program requires additional sf per student and increased staff to student ratio
- Brookline K-8 standard Multipurpose Room adds additional sf, double height



#### Construction Costs

#### Total Construction Cost

Estimated Bid or Guaranteed Maximum Price (GMP) Includes:

#### Trade Costs:

- Hazmat Abatement
- Demolition
- Earthwork
- Util