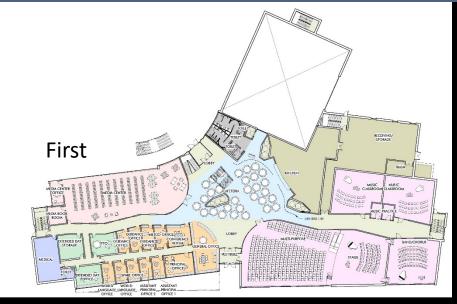

| 44,369 SF             | 61,851 SF                            | 13,633 SF               | 67,455 SF       | 142,939 SF         |
| Runkle              | 132,858 SF     | 104,800 SF   | 52,609 SF             | 40,446 SF                            | 0 SF                    | 39,802 SF       | 80,248 SF          |
| Coolidge Corner     | 292,723 SF     | 200,000+ SF  | 88,880 SF             | 143,211 SF                           | 6,982 SF                | 53,650 SF       | 203,843 SF         |
|                     |                |              |                       |                                      |                         |                 |                    |



## Driscoll Pedestrian Safety Improvements





#### **Anatomy of a Classroom**





## Driscoll Floor Plans









#### Floor Plans Driscoll





### Schematic Elevations



## Schematic Elevations



NORTH ELEVATION





## Driscoll Street Massing Diagram





#### Driscoll Video Tour



#### Construction Costs Drivers - Driscoll

Construction estimate includes several cost drivers not found in typical MSBA projects including:

- Boston Metro Area cost index Construction costs approximately 20% above less developed areas in Massachusetts
- Structured Parking
- Fossil fuel free systems
- Pre-K program requires additional sf per student and increased staff to student ratio
- Brookline K-8 standard Multipurpose Room adds additional sf, double height



#### Construction Costs

#### Total Construction Cost

Estimated Bid or Guaranteed Maximum Price (GMP) Includes:

#### Trade Costs:

- Hazmat Abatem