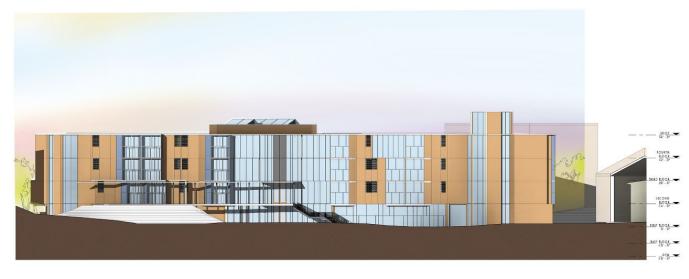

| 142,939 SF         |
| Runkle              | 132,858 SF     | 104,800 SF   | 52,609 SF             | 40,446 SF                            | 0 SF                    | 39,802 SF       | 80,248 SF          |
| Coolidge Corner     | 292,723 SF     | 200,000+ SF  | 88,880 SF             | 143,211 SF                           | 6,982 SF                | 53,650 SF       | 203,843 SF         |
|                     |                |              |                       |                                      |                         |                 |                    |



## Driscoll Pedestrian Safety Improvements





#### **Anatomy of a Classroom**





## Driscoll Floor Plans









#### Floor Plans Driscoll





### Schematic Elevations



## Schematic Elevations



NORTH ELEVATION





## Driscoll Street Massing Diagram





#### Driscoll Video Tour



#### Construction Costs Drivers - Driscoll

Construction estimate includes several cost drivers not found in typical MSBA projects including:

- Boston Metro Area cost index Construction costs approximately 20% above less developed areas in Massachusetts
- Structured Parking
- Fossil fuel free systems
- Pre-K program requires additional sf per student and increased staff to student ratio
- Brookline K-8 standard Multipurpose Room adds additional sf, double height



#### Construction Costs

#### Total Construction Cost

Estimated Bid or Guaranteed Maximum Price (GMP) Includes:

#### Trade Costs:

- Hazmat Abatement
- Demolition
- Earthwork
- Utilities
- Landscaping
- Road and Sidewalk
- The Building

#### Markups:

- D