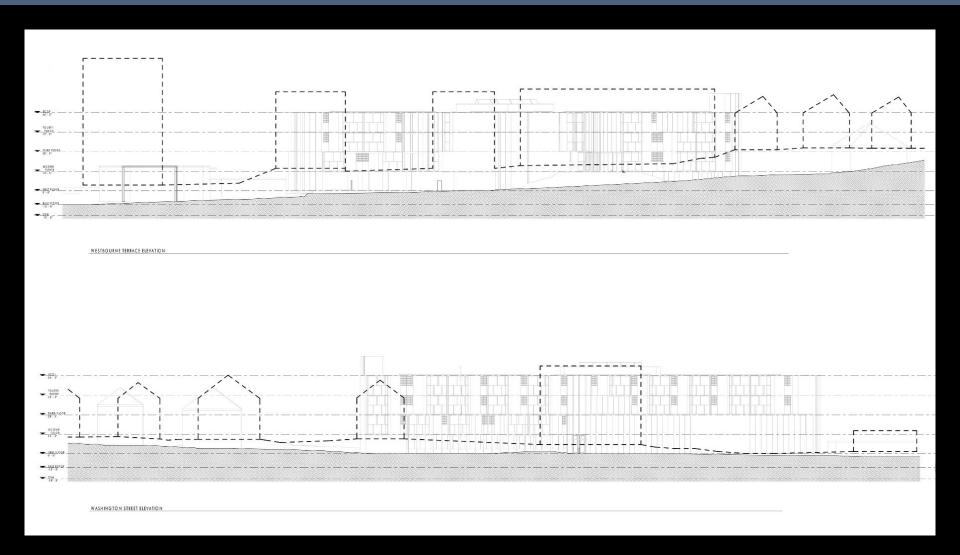

| 132,858 SF     | 104,800 SF   | 52,609 SF             | 40,446 SF                            | 0 SF                    | 39,802 SF       | 80,248 SF          |
| Coolidge Corner     | 292,723 SF     | 200,000+ SF  | 88,880 SF             | 143,211 SF                           | 6,982 SF                | 53,650 SF       | 203,843 SF         |
|                     |                |              |                       |                                      |                         |                 |                    |



## Driscoll Pedestrian Safety Improvements





#### **Anatomy of a Classroom**





## Driscoll Floor Plans









#### Floor Plans Driscoll





### Schematic Elevations



## Schematic Elevations



NORTH ELEVATION





## Driscoll Street Massing Diagram





#### Driscoll Video Tour



#### Construction Costs Drivers - Driscoll

Construction estimate includes several cost drivers not found in typical MSBA projects including:

- Boston Metro Area cost index Construction costs approximately 20% above less developed areas in Massachusetts
- Structured Parking
- Fossil fuel free systems
- Pre-K program requires additional sf per student and increased staff to student ratio
- Brookline K-8 standard Multipurpose Room adds additional sf, double height



#### Construction Costs

#### Total Construction Cost

Estimated Bid or Guaranteed Maximum Price (GMP) Includes:

#### Trade Costs:

- Hazmat Abatement
- Demolition
- Earthwork
- Utilities
- Landscaping
- Road and Sidewalk
- The Building

#### Markups:

- Design Contingency (% reduces over time d