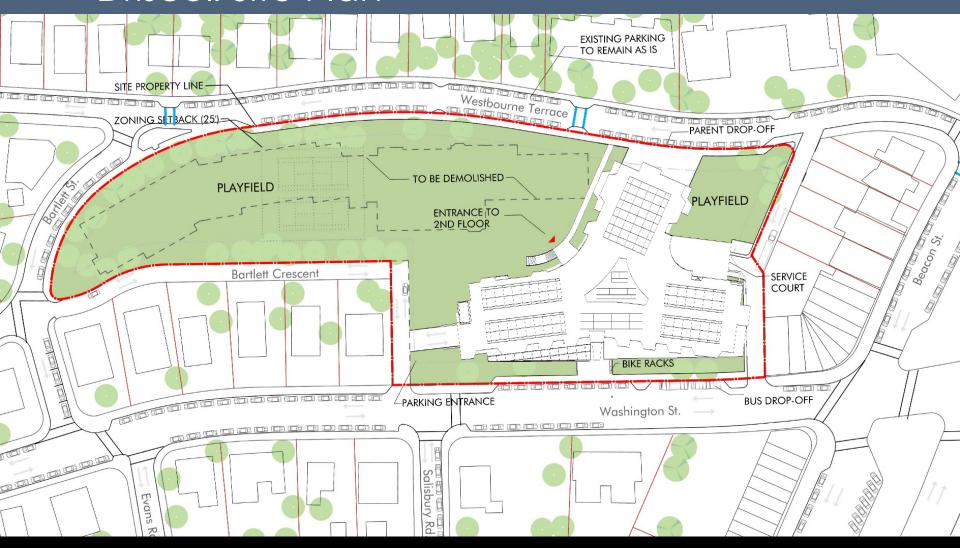

|



## Driscoll Neighborhood



#### Driscoll Site Plan



## Driscoll Open Space Metrics

|                     | LOT            | BUILDING     |                       | OPEN SPACE                           |                         |                 |                    |
|---------------------|----------------|--------------|-----------------------|--------------------------------------|-------------------------|-----------------|--------------------|
| Concept Alternative | Total Lot Area | Building GSF | Building<br>Footprint | Usable Play<br>Area<br>(with tennis) | Vehicle /<br>Pedestrian | Unutilized Area | Total Open<br>Area |
| Existing            | 173,000 SF     | 97,000 SF    | 39,500 SF             | 72,500 SF                            | 32,000 SF               | 29,000 SF       | 133,500 SF         |
| H<br>Modified Star  | 173,00