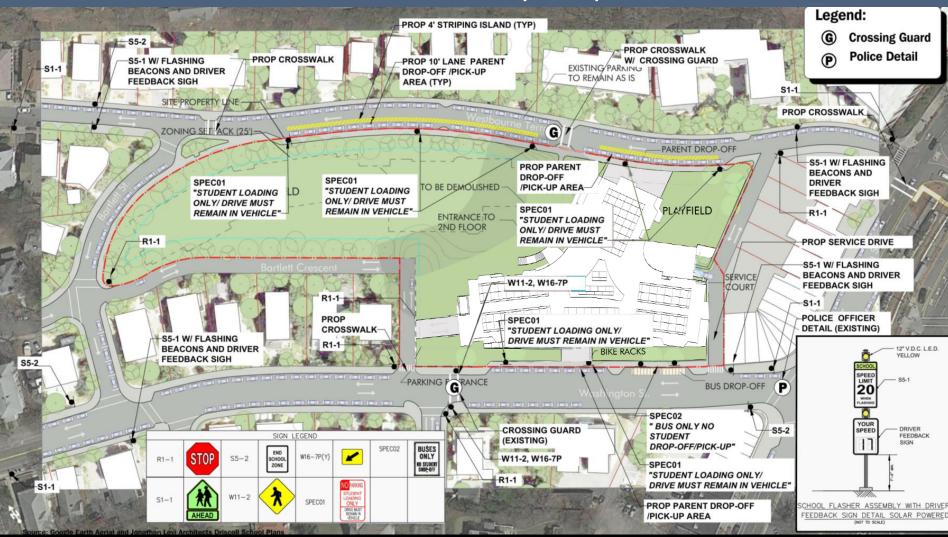

|
| Lincoln             | 187,308 SF     | 87,500 SF    | 44,369 SF             | 61,851 SF                            | 13,633 SF               | 67,455 SF       | 142,939 SF         |
| Runkle              | 132,858 SF     | 104,800 SF   | 52,609 SF             | 40,446 SF                            | 0 SF                    | 39,802 SF       | 80,248 SF          |
| Coolidge Corner     | 292,723 SF     | 200,000+ SF  | 88,880 SF             | 143,211 SF                           | 6,982 SF                | 53,650 SF       | 203,843 SF         |
|                     |                |              |                       |                                      |                         |                 |                    |



## Driscoll Pedestrian Safety Improvements





#### **Anatomy of a Classroom**





## Driscoll Floor Plans









#### Floor Plans Driscoll





### Schematic Elevations



## Schematic Elevations



NORTH ELEVATION





## Driscoll Street Massing Diagram





#### Driscoll Video Tour



#### Construction Costs Drivers - Driscoll

Construction estimate includes several cost drivers not found in typical MSBA projects including:

- Boston Metro Area cost index Construction costs approximately 20% above less developed areas in Massachusetts
- Structured Parking
- Fossil fuel free systems
- Pre-K program requires additional sf per student and increased staff to student ratio
- Brookline K-8 standard Multipurpose Room adds additional sf, double height



#### Construction Costs

#### Total Construction Cost

Estimated Bid or Guarante