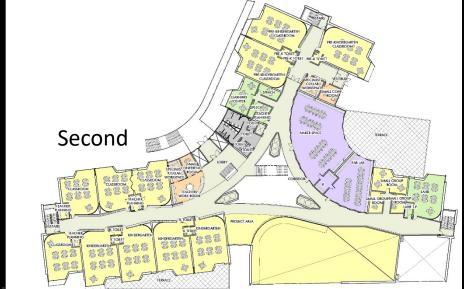

| 44,369 SF             | 61,851 SF                            | 13,633 SF               | 67,455 SF       | 142,939 SF         |
| Runkle              | 132,858 SF     | 104,800 SF   | 52,609 SF             | 40,446 SF                            | 0 SF                    | 39,802 SF       | 80,248 SF          |
| Coolidge Corner     | 292,723 SF     | 200,000+ SF  | 88,880 SF             | 143,211 SF                           | 6,982 SF                | 53,650 SF       | 203,843 SF         |
|                     |                |              |                       |                                      |                         |                 |                    |



## Driscoll Pedestrian Safety Improvements





#### **Anatomy of a Classroom**





## Driscoll Floor Plans









#### Floor Plans Driscoll





### Schematic Elevations



## Schematic Elevations



NORTH ELEVATION





## Driscoll Street Massing Diagram





#### Driscoll Video Tour



#### Construction Costs Drivers - Driscoll

Construction estimate includes several cost drivers not found in typical MSBA projects including:

- Boston Metro Area cost index Construction costs approximately 20% above less developed areas in Massachusetts
- Structured Parking
- Fossil fuel free systems
- Pre-K program requires additional sf per student and increased staff to student ratio
- Brookline K-8 standard Multipurpose Room adds additional sf, double height



#### Construction Costs

#### Total Construction Cost

Estimated Bid or Guaranteed Maximum Price (GMP) Includes:

#### Trade Costs:

- Hazmat Abatemen