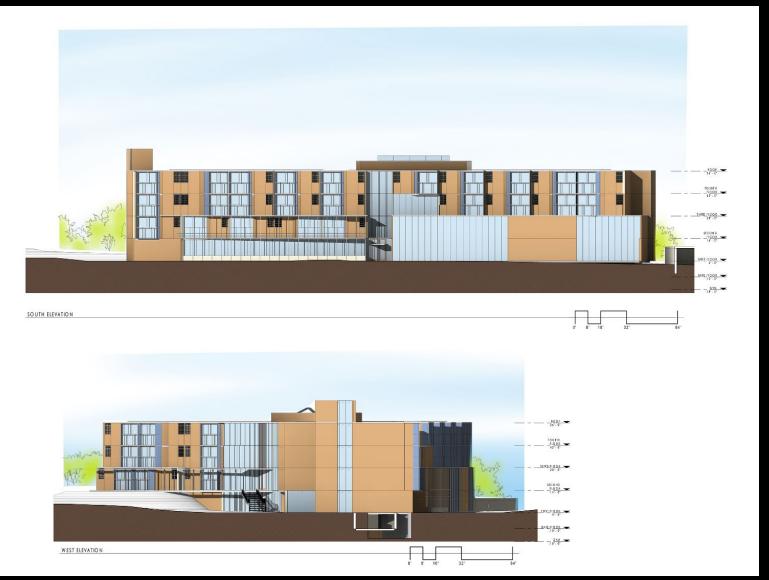

| 13,633 SF               | 67,455 SF       | 142,939 SF         |
| Runkle              | 132,858 SF     | 104,800 SF   | 52,609 SF             | 40,446 SF                            | 0 SF                    | 39,802 SF       | 80,248 SF          |
| Coolidge Corner     | 292,723 SF     | 200,000+ SF  | 88,880 SF             | 143,211 SF                           | 6,982 SF                | 53,650 SF       | 203,843 SF         |
|                     |                |              |                       |                                      |                         |                 |                    |



## Driscoll Pedestrian Safety Improvements





#### **Anatomy of a Classroom**





## Driscoll Floor Plans









#### Floor Plans Driscoll





### Schematic Elevations



## Schematic Elevations



NORTH ELEVATION





## Driscoll Street Massing Diagram





#### Driscoll Video Tour



#### Construction Costs Drivers - Driscoll

Construction estimate includes several cost drivers not found in typical MSBA projects including:

- Boston Metro Area cost index Construction costs approximately 20% above less developed areas in Massachusetts
- Structured Parking
- Fossil fuel free systems
- Pre-K program requires additional sf per student and increased staff to student ratio
- Brookline K-8 standard Multipurpose Room adds additional sf, double height



#### Construction Costs

#### Total Construction Cost

Estimated Bid or Guaranteed Maximum Price (GMP) Includes:

#### Trade Costs:

- Hazmat Abatement
- Demolition
- Earthwork
- Utilities
- Landscaping
- Road a