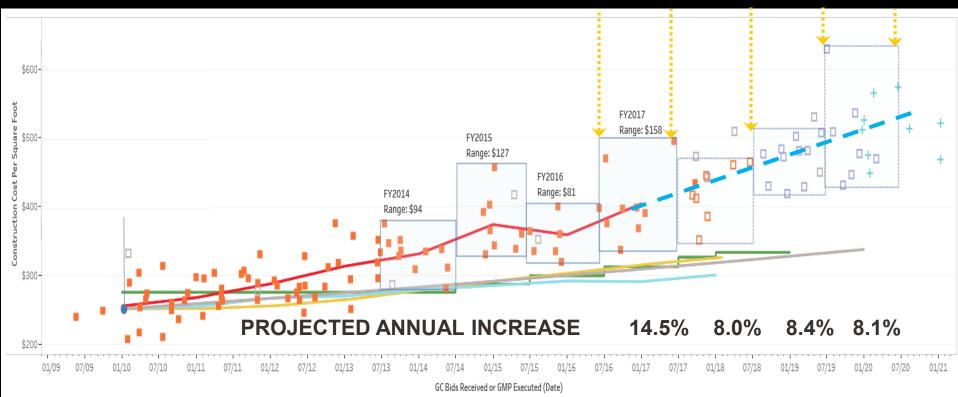

#### ESCALATION - RECENT MSBA SCHOOL PROJECTS

= Projected average school cost increase based on MSBA pipeline

FY2017 FY2018 FY2019 FY2020

The information and data contained in this chart is based on the MSBA's review of construction cost estimates, contracts and other documentation provided by cities, towns, and regional school districts. This information and data is intended for informational purposes only. The data may have changed based on actual construction bids or contract amendments, for example, and the MSBA shall have no responsibility or duty to update any of the information. Please contact the Districts for the most current information. The MSBA hereby disclaims any and all liability and responsibility that may arise in connection with the information contained in this chart. (Updated August 2018)